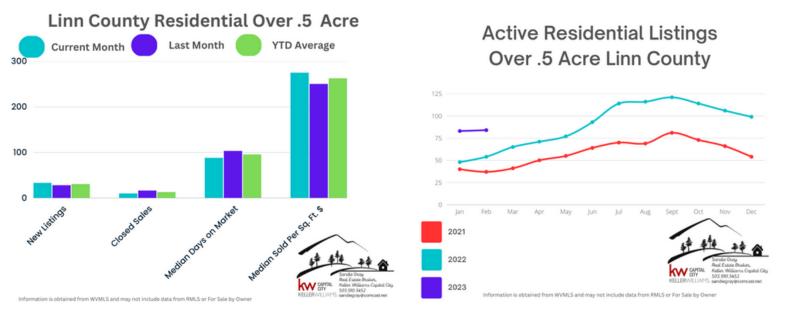

# **Linn County Over .5 Acre**

#### **Comparing 2023 to 2022**

February 2022 vs. February 2023, new listings have decreased 15.4% with 33 in 2023 from 39 in 2022. Closed sales have decreased 54.5% with 10 in 2023 from 22 in 2022. Median Sales Price decreased 20.8% with it being \$552,500.00 in 2023 from \$697,500.00 in 2022. Median Price per sq. foot increased 12.6% with the it being \$275.00 in 2023 from \$315.00 in 2022.

#### **Market Highlights**

**Last Month** 

Median Sales Price Increased \$49,750.00 from January to February. Median days on Market decreased by 15 days from 103 in January to 88 in February and the Median Sold per sq. foot price increased \$25 from \$250 in January to \$275 in February.