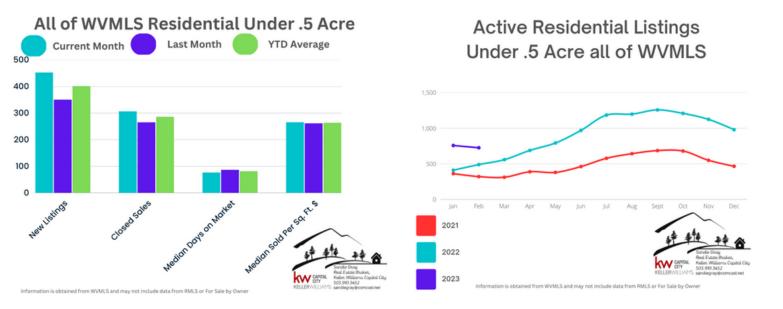

### All of WVMLS Under .5 Acre

#### **Comparing 2023 to 2022**

February 2022 vs. February 2023, new listings have decreased 30.2% with 452 in 2023 from 648 in 2022. Closed sales have decreased 34.8% with 306 in 2023 from 469 in 2022. Median Sales Price increased 4.7% with it being \$420,000.00 in 2023 from \$401,000.00 in 2022. Median Price per sq. foot increased 2.7% with the it being \$265.00 in 2023 from \$258.00 in 2022.

#### All of WVMLS Residential Under .5 Acre

**Last Month** 

#### **Market Highlights**

YTD Average

Median Sales Price Increased \$15,100.00 from January to February. 41 more Homes Closed in February than in January. Median days on Market decreased by 10 days from 86 in January to 76 in February and the Median Sold per sq. foot price increased \$4 from \$261 in January to \$265 in February.