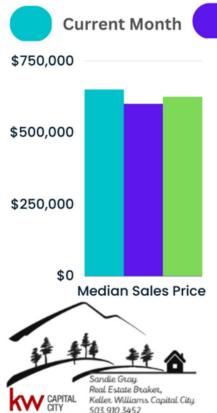

#### **Comparing 2023 to 2022**

February 2022 vs. February 2023, new listings have decreased 23.5% with 88 in 2023 from 115 in 2022. Closed sales have decreased 46.4% with 37 in 2023 from 69 in 2022. Median Sales Price decreased 1.5% with it being \$650,000.00 in 2023 from \$660,000.00 in 2022. Median Price per sq. foot decreased 11.6% with the it being \$259.00 in 2023 from \$293.00 in 2022.

#### **Market Highlights**

Median Sales Price Increased \$50,000.00 from January to February. Median days on Market decreased by 9 days from 111 in January to 102 in February and the the Active Inventory increased by 2 from 230 In January to 232 in February.