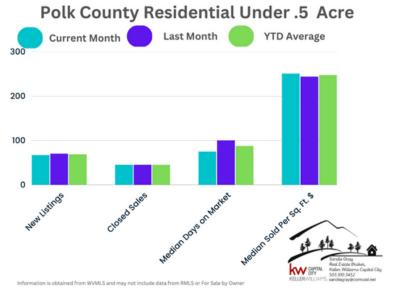

## Polk County Under .5 Acre

Active Residential Listings Under .5 Acre Polk County

#### **Comparing 2023 to 2022**

February 2022 vs. February 2023, new listings have decreased 30.2% with 452 in 2023 from 648 in 2022. Closed sales have decreased 34.8% with 306 in 2023 from 469 in 2022. Median Sales Price increased 4.7% with it being \$420,000.00 in 2023 from \$401,000.00 in 2022. Median Price per sq. foot increased 2.7% with the it being \$265.00 in 2023 from \$258.00 in 2022.

### Polk County Residential Under .5 Acre

Last Month

503.910.3452

#### **Market Highlights**

Median Sold per sq. foot price increased \$7 from \$244 in January to \$251 in February. 9 more Homes Closed in February than in January. Median days on Market decreased by 25 days from 100 in January to 75 in February.