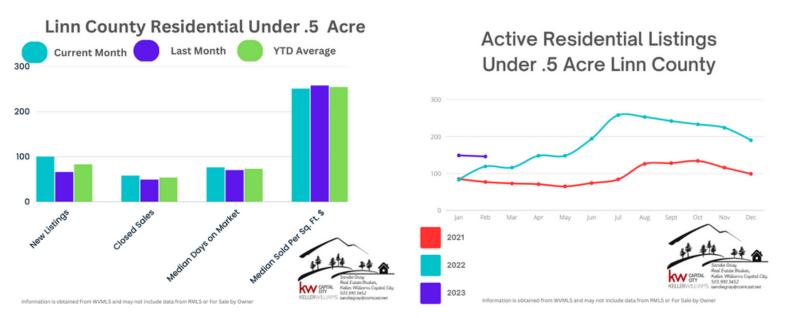

## **Linn County Under .5 Acre**

#### **Comparing 2023 to 2022**

February 2022 vs. February 2023, new listings have decreased 30.6% with 100 in 2023 from 144 in 2022. Closed sales have decreased 45.3% with 58 in 2023 from 106 in 2022. Median Sales Price increased 7.0% with it being \$390,000.00 in 2023 from \$364,420.00 in 2022. Median Price per sq. foot increased 3.6% with the it being \$251.00 in 2023 from \$261.00 in 2022.

#### **Linn County Residential Under .5 Acre Last Month**

503.910.3452

#### **Market Highlights**

YTD Average

Median Sales Price Increased \$25,000.00 from January to February it also increased \$25,580.00 From February 2022 to February 2023 and 9 more Homes Closed in February than in January.