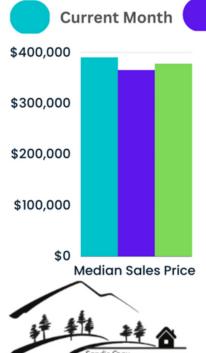

# **Linn County Over .5 Acre**

#### **Comparing 2023 to 2022**

February 2022 vs. February 2023, new listings have decreased 15.4% with 33 in 2023 from 39 in 2022. Closed sales have decreased 54.5% with 10 in 2023 from 22 in 2022. Median Sales Price decreased 20.8% with it being \$552,500.00 in 2023 from \$697,500.00 in 2022. Median Price per sq. foot increased 12.6% with the it being \$275.00 in 2023 from \$315.00 in 2022.

#### **Market Highlights**

**Last Month** 

Median Sales Price Increased \$49,750.00 from January to February. Median days on Market decreased by 15 days from 103 in January to 88 in February and the Median Sold per sq. foot price increased \$25 from \$250 in January to \$275 in February.