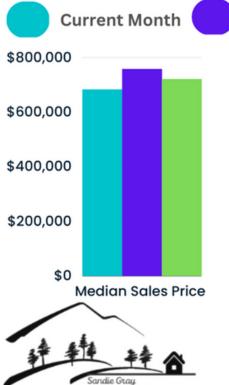

## **Linn County Under .5 Acre**

#### **Comparing 2023 to 2022**

February 2022 vs. February 2023, new listings have decreased 30.6% with 100 in 2023 from 144 in 2022. Closed sales have decreased 45.3% with 58 in 2023 from 106 in 2022. Median Sales Price increased 7.0% with it being \$390,000.00 in 2023 from \$364,420.00 in 2022. Median Price per sq. foot increased 3.6% with the it being \$251.00 in 2023 from \$261.00 in 2022.

#### **Linn County Residential Under .5 Acre Last Month**

503.910.3452

#### **Market Highlights**

YTD Average

Median Sales Price Increased \$25,000.00 from January to February it also increased \$25,580.00 From February 2022 to February 2023 and 9 more Homes Closed in February than in January.