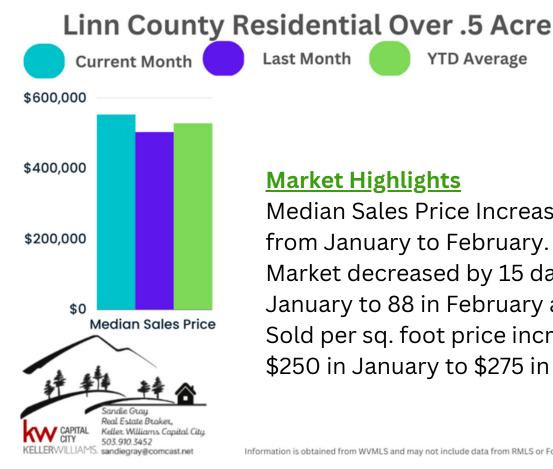

# **Linn County Over .5 Acre**

#### **Comparing 2023 to 2022**

February 2022 vs. February 2023, new listings have decreased 15.4% with 33 in 2023 from 39 in 2022. Closed sales have decreased 54.5% with 10 in 2023 from 22 in 2022. Median Sales Price decreased 20.8% with it being \$552,500.00 in 2023 from \$697,500.00 in 2022. Median Price per sq. foot increased 12.6% with the it being \$275.00 in 2023 from \$315.00 in 2022.

#### **Market Highlights**

**Last Month** 

Median Sales Price Increased \$49,750.00 from January to February. Median days on Market decreased by 15 days from 103 in January to 88 in February and the Median Sold per sq. foot price increased \$25 from \$250 in January to \$275 in February.