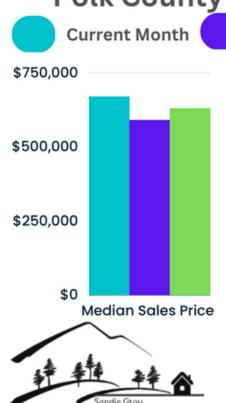

# Polk County Over .5 Acre

#### **Comparing 2023 to 2022**

February 2022 vs. February 2023, new listings have decreased 41.2% with 10 in 2023 from 17 in 2022. Closed sales have decreased 42.9% with 4 in 2023 from 7 in 2022. Median Sales Price increased 9.8% with it being \$670,000.00 in 2023 from \$610,000.00 in 2022. Median Price per sq. foot increased 26.3% with the it being \$370.00 in 2023 from \$293.00 in 2022.

**Last Month** 

Keller Williams Capital City

503.910.3452 sandiegray@comcast.net

#### **Market Highlights**

Median Sales Price Increased \$80,000.00 from January to February. Median days on Market decreased by 19 days from 132 in January to 113 in February and the Median Sold per sq. foot price increased \$109 from \$261 in January to \$370 in February.