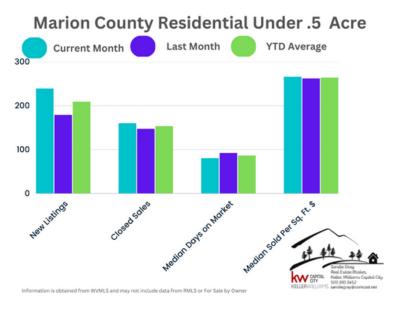

#### **Marion County Residential Under .5 Acre**

#### **Market Highlights**

Median Sales Price Increased \$24,250.00 from January to February. 13 more Homes Closed in February than in January. Median days on Market decreased by 12 days from 92 in January to 80 in February and the Median Sold per sq. foot price increased \$2 from \$262 in January to \$266 in February.