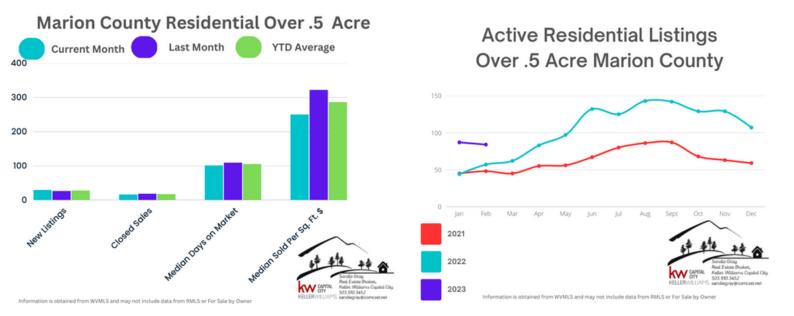

### Marion County Residential Over .5 Acre

Last Month

#### **Market Highlights**

YTD Average

Median Sales Price Increased \$14,500.00 from February 2022 to February 2023. Active Inventory is up from 57 in February of 2022 to 84 in 2023, giving buyers a better variety of Homes to choose from.