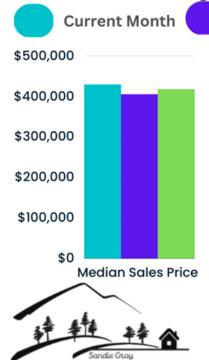

#### <u> Comparing 2023 to 2022</u>

February 2022 vs. February 2023, new listings have decreased 25.5% with 239 in 2023 from 321 in 2022. Closed sales have decreased 34.7% with 160 in 2023 from 245 in 2022. Median Sales Price increased 8.7% with it being \$429,250.00 in 2023 from \$395,000.00 in 2022. Median Price per sq. foot increased 3.3% with the it being \$266.00 in 2023 from \$237.00 in 2022.