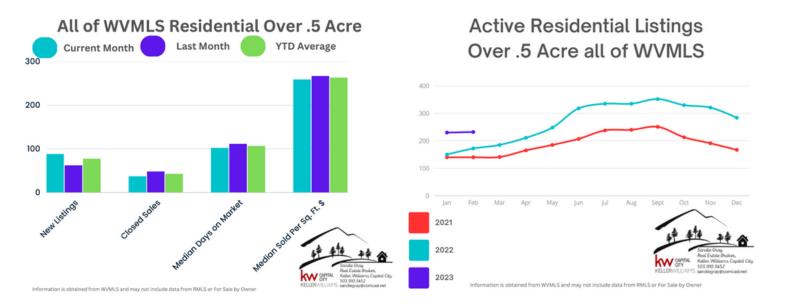

### All of WVMLS Over .5 Acre

#### **Comparing 2023 to 2022**

February 2022 vs. February 2023, new listings have decreased 23.5% with 88 in 2023 from 115 in 2022. Closed sales have decreased 46.4% with 37 in 2023 from 69 in 2022. Median Sales Price decreased 1.5% with it being \$650,000.00 in 2023 from \$660,000.00 in 2022. Median Price per sq. foot decreased 11.6% with the it being \$259.00 in 2023 from \$293.00 in 2022.

#### All of WVMLS Residential Over .5 Acre

**Last Month** 

#### **Market Highlights**

Median Sales Price Increased \$50,000.00 from January to February. Median days on Market decreased by 9 days from 111 in January to 102 in February and the the Active Inventory increased by 2 from 230 In January to 232 in February.