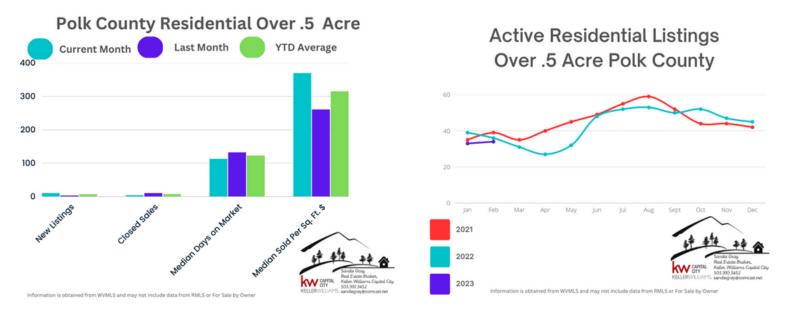

# Polk County Over .5 Acre

#### **Comparing 2023 to 2022**

February 2022 vs. February 2023, new listings have decreased 41.2% with 10 in 2023 from 17 in 2022. Closed sales have decreased 42.9% with 4 in 2023 from 7 in 2022. Median Sales Price increased 9.8% with it being \$670,000.00 in 2023 from \$610,000.00 in 2022. Median Price per sq. foot increased 26.3% with the it being \$370.00 in 2023 from \$293.00 in 2022.

**Last Month** 

Keller Williams Capital City

503.910.3452 sandiegray@comcast.net

#### **Market Highlights**

Median Sales Price Increased \$80,000.00 from January to February. Median days on Market decreased by 19 days from 132 in January to 113 in February and the Median Sold per sq. foot price increased \$109 from \$261 in January to \$370 in February.