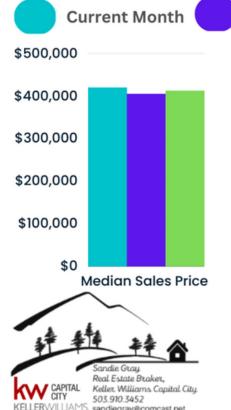

#### **Comparing 2023 to 2022**

February 2022 vs. February 2023, new listings have decreased 30.2% with 452 in 2023 from 648 in 2022. Closed sales have decreased 34.8% with 306 in 2023 from 469 in 2022. Median Sales Price increased 4.7% with it being \$420,000.00 in 2023 from \$401,000.00 in 2022. Median Price per sq. foot increased 2.7% with the it being \$265.00 in 2023 from \$258.00 in 2022.

#### **Market Highlights**

YTD Average

Median Sales Price Increased \$15,100.00 from January to February. 41 more Homes Closed in February than in January. Median days on Market decreased by 10 days from 86 in January to 76 in February and the Median Sold per sq. foot price increased \$4 from \$261 in January to \$265 in February.